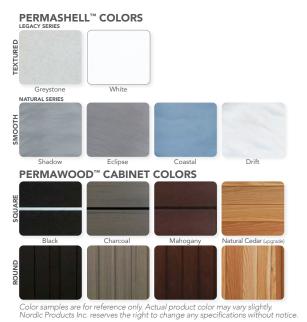

|
|---------------|-------------------------------------------------------------|
| Volts         | 110v (GFCI Cord Included)                                   |
| Amps          | 15a                                                         |
| Control Pad   | 4 button Topside w/LED Display                              |
| Insulation:   | Foam (Standard)<br>Nordic Wrap (Included)                   |
| Heater        | 1kw                                                         |
| Light N       | Footwell LED (Standard)<br>Mood Lighting Package (Optional) |
| Pump          | (1) 1hp Continuous Duty                                     |
| Bluetooth Ste | ereo Not Available                                          |



Shell: White



Shell: White | Cabinet: Charcoal