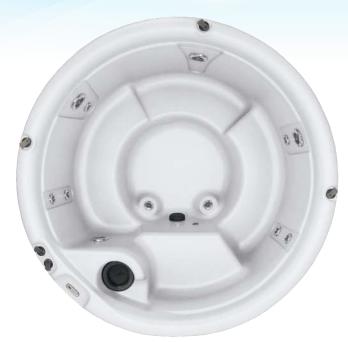

## **JETS**

| Total Jets                            | 13 |
|---------------------------------------|----|
| 5" Nordic Star™ Directional Whirlpool | 1  |
| 5" Nordic Star™ Dual Rotational       | 3  |
| 3" Nordic Star™ Directional           | 4  |
| 3" Nordic Star™ Dual Rotational       | 4  |
| 1" Ozone Jet (Ozonator Included)      | 1  |