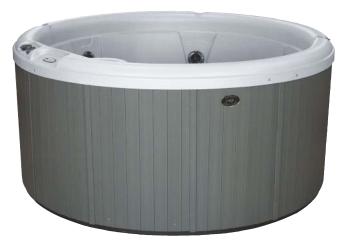

|
|---------------|-------------------------------------------------------------|
| Volts         | 110v (GFCI Cord Included)                                   |
| Amps          | 15a                                                         |
| Control Pad   | 4 button Topside w/LED Display                              |
| Insulation:   | Foam (Standard)<br>Nordic Wrap (Included)                   |
| Heater        | 1kw                                                         |
| Light N       | Footwell LED (Standard)<br>Mood Lighting Package (Optional) |
| Pump          | (1) 1hp Continuous Duty                                     |
| Bluetooth Ste | ereo Not Available                                          |



Shell: White



Shell: White | Cabinet: Charcoal